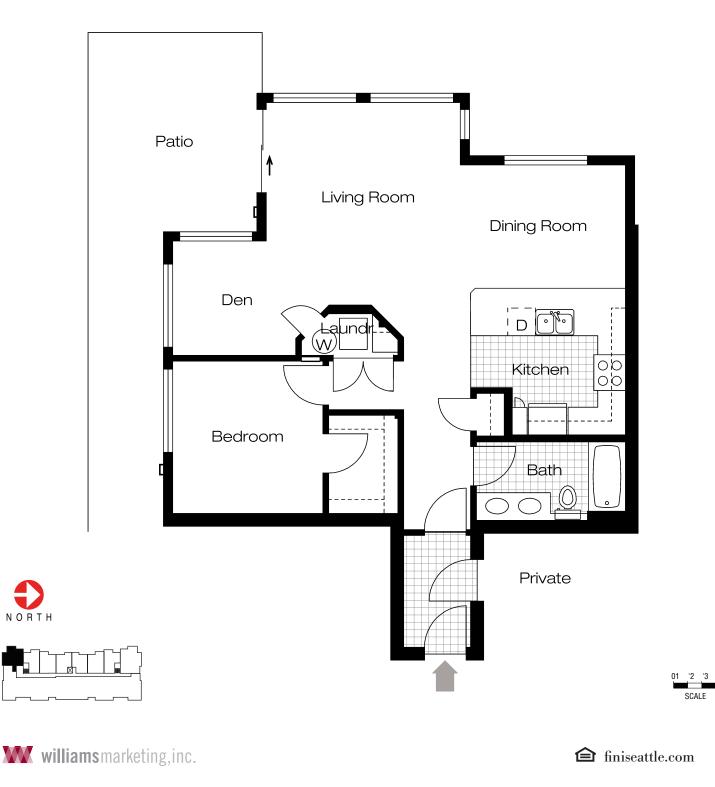

## **Residence 101**

1 Bedroom + Den/1 Bath - 922 sq. ft.

fini

In addition to the Ridge Residence residential features, the first floor homes feature higher ceilings and exclusive fenced patio yards.

Seller reserves the right to make changes to the floor plans and specifications, appliances and finishes to accommodate Seller's revisions made during the construction process. Minor deviations and variations involving fixtures, appliances, finishes, materials and decorative or finish work shall not be considered substantial. Dimensions and measurements are based on architectural drawings and are not considered final.