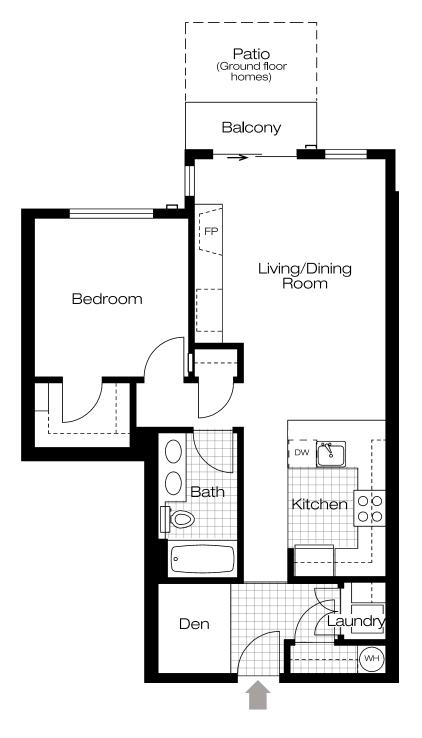

## Residences 102, 202, 302

1 Bedroom + Den/1 Bath - 760 sq. ft.

In addition to the Ridge Residence residential features, the first floor homes feature higher ceilings and exclusive fenced patio yards.

finiseattle.com