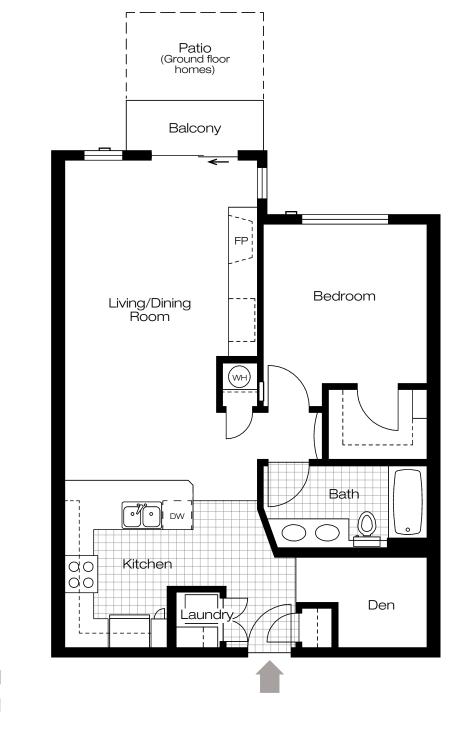

## Residences 103, 203, 303

1 Bed+Den/1 Bath – 829 square feet

In addition to the Ridge Residence residential features, the first floor homes feature higher ceilings and exclusive fenced patio yards.

williamsmarketing,inc.